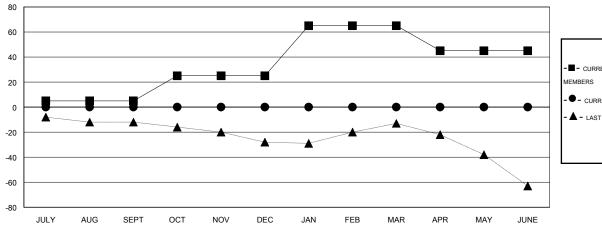

## GOALS AND ACTUAL MEMBERS CUMULATIVE

| - ■ - CURRENT YEAR GOALS FOR NEW |  |
|----------------------------------|--|
| MEMBERS                          |  |

- CURRENT YEAR ACTUAL MEMBERS

- ▲ - LAST YEAR ACTUAL MEMBERS