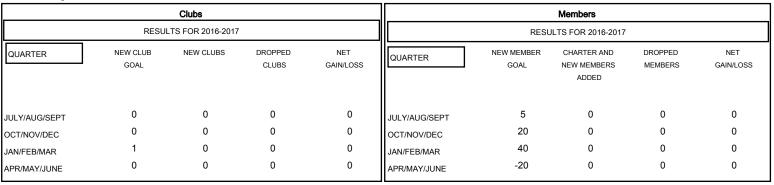

## MONTHLY MEMBERSHIP PROGRESS REPORT

District 9 MC

Results as of: 6/30/2016





## GOALS AND ACTUAL NEW CLUBS CUMULATIVE



## GOALS AND ACTUAL MEMBERS CUMULATIVE



| - ■ - CURRENT YEAR GOALS FOR NEW |  |
|----------------------------------|--|
| MEMBERS                          |  |

- CURRENT YEAR ACTUAL MEMBERS

- ▲ - LAST YEAR ACTUAL MEMBERS

| DROPPED CLUBS: 0 |   | 0 CLUBS OF 0 ADDED 1 OR MORE NEW<br>MEMBERS | GENDER DISTRIBUT      | GENDER DISTRIBUTION |  |
|------------------|---|---------------------------------------------|-----------------------|---------------------|--|
|                  |   |                                             | MALE                  | 0 (100.00%)         |  |
|                  |   |                                             | FEMALE                | 0 (100.00%)         |  |
| DROPPED MEMBERS  |   |